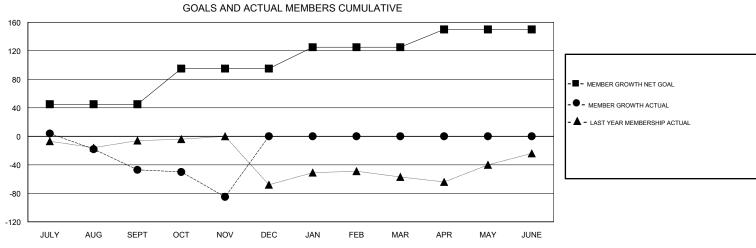

## **ANIL TULSYAN LOCATION INDIA GMT CA** Clubs Members RESULTS FOR 2018-2019 RESULTS FOR 2018-2019 NEW CLUB GOAL NEW CLUBS DROPPED CLUBS MEMBER GROWTH NET MEMBER GROWTH DROPPED QUARTER QUARTER GOAL ACTUAL MEMBERS ACTUAL (including transfers) 0 0 45 15 61 JULY/AUG/SEPT JULY/AUG/SEPT 0 50 5 41 OCT/NOV/DEC OCT/NOV/DEC 0 0 0 30 0 0 JAN/FEB/MAR JAN/FEB/MAR